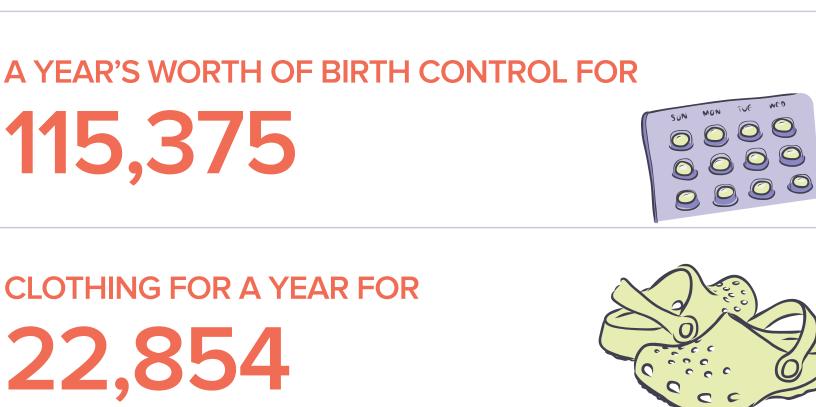

**CLOTHING FOR A YEAR FOR** 

A YEAR'S WORTH OF TOYS FOR

A YEAR OF HEALTHCARE FOR

A YEAR OF CHILDCARE FOR

E E

2002 \$174,938 2003 \$176,281

\$176,864

\$180,587

2006

\$185,402

2004 \$41.3m 2005 23%

LAW SCHOOL FOR 23.4% 3,490 \$41.5m 115,375

\$42.8m 22,854

\$41.7m 74,590

\$43.2m 14,531

3,791