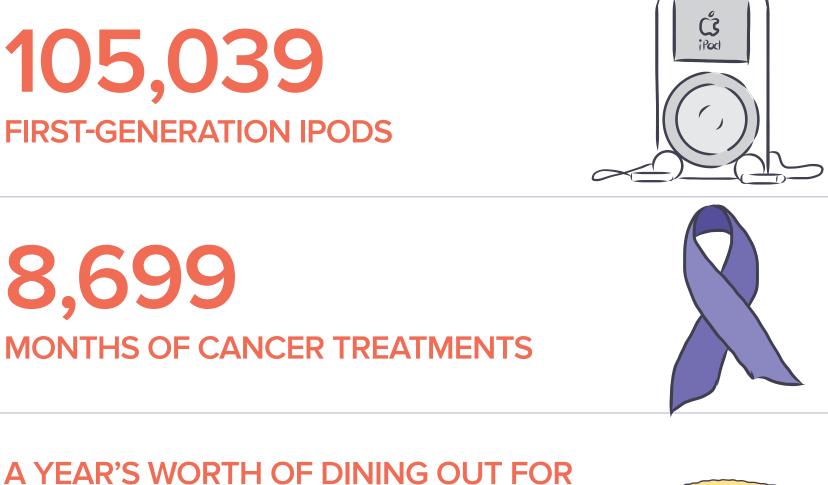

\$176,458

2001

\$176,838

1997 25.8% \$41.6m \$161,452 1998 26.8% \$44.2m

> 125,566 77,090 **MONTHS OF RENT** 105,039

**FIRST-GENERATION IPODS** 

8,699

28,099